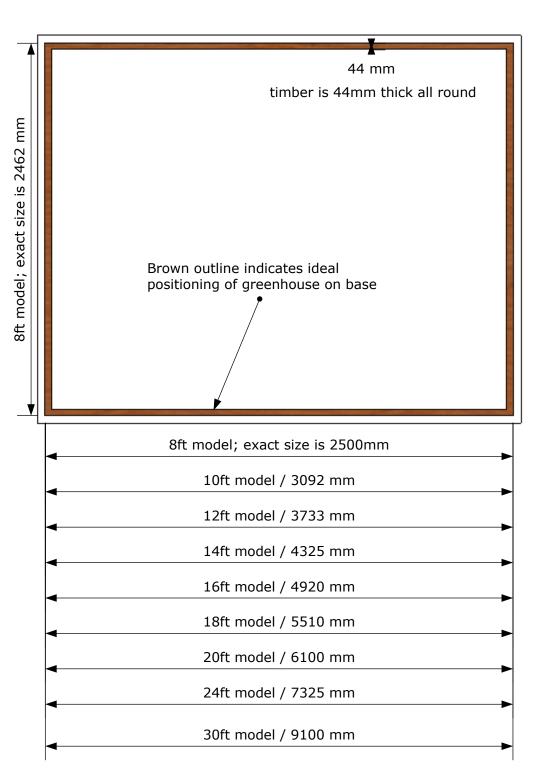

## 8ft Wide Bromley Cedar Greenhouse

## Base information

- · For concrete and slab bases, we require a minimum of 50mm of base protruding from each side of the greenhouse
- · Concrete pads should be at least 4 inches thick, plinths 6 inches thick
- For brick and concrete plinths, the external dimensions of the plinth should be the same as the greenhouse
- If the base is too large, this can cause water to move towards the greenhouse and to seep underneath the building
- \*\*For an ideal base, the protruding area should be sloping away 10mm\*\*
- \*\*Dimensions show greenhouse external measurements only\*\*