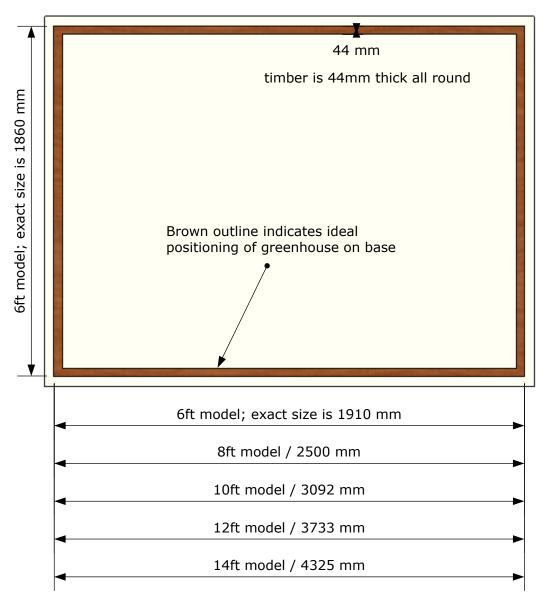

## 6ft Wide Bromley Cedar Greenhouse

## Base information

- · For concrete and slab bases, we require 50mm of base protruding from each side of the greenhouse
- · Concrete pads should be at least 4 inches thick, plinths 6 inches thick
- For brick and concrete plinths, the external dimensions of the plinth should be the same as the greenhouse
- If the base is too large, this can cause water to move towards the greenhouse and to seep underneath the building

<sup>\*\*</sup>For an ideal base, the protruding area should be sloping away 10mm\*\*

<sup>\*\*</sup>Dimensions show greenhouse external measurements only\*\*