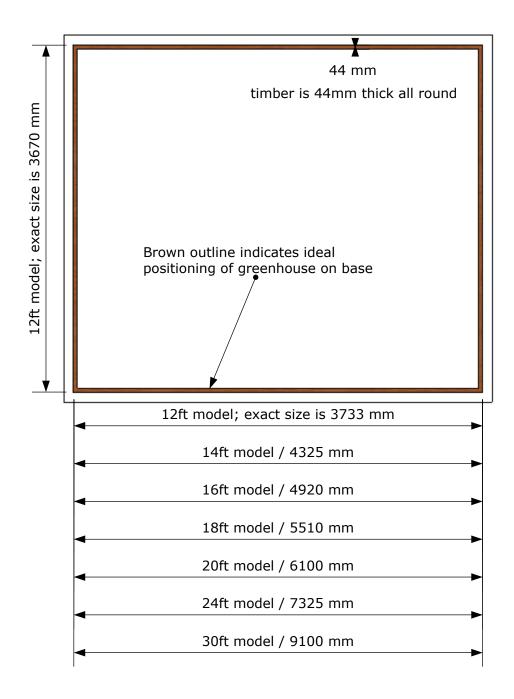

## 12ft Wide Bromley Cedar Greenhouse

## Base information

- For concrete and slab bases, we require a minimum of 50mm of base protruding from each side of the greenhouse
- Concrete pads should be at least 4 inches thick, plinths 6 inches thick
- For brick and concrete plinths, the external dimensions of the plinth should be the same as the greenhouse
- If the base is too large, this can cause water to move towards the greenhouse and to seep underneath the building

<sup>\*\*</sup>For an ideal base, the protruding area should be sloping away 10mm\*\* \*\*Dimensions show greenhouse external measurements only\*\*