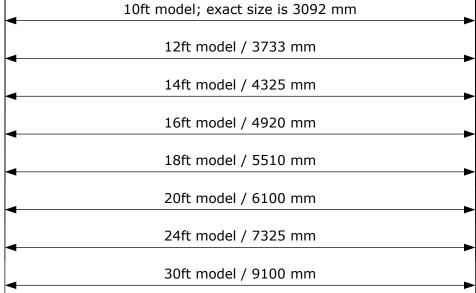

## 10ft Wide Bromley Cedar Greenhouse

## Base information

- For concrete and slab bases, we require a minimum of 50mm of base protruding from each side of the greenhouse
- · Concrete pads should be at least 4 inches thick, plinths 6 inches thick
- For brick and concrete plinths, the external dimensions of the plinth should be the same as the greenhouse
- If the base is too large, this can cause water to move towards the greenhouse and to seep underneath the building

\*\*For an ideal base, the protruding area should be sloping away 10mm\*\*

\*\*Dimensions show greenhouse external measurements only\*\*