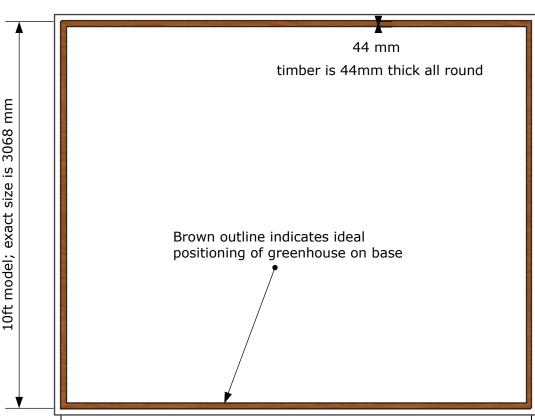

## Base information

- For concrete and slab bases, we require a minimum of 50mm of base protruding from each side of the greenhouse
- · Concrete pads should be at least 4 inches thick, plinths 6 inches thick
- For brick and concrete plinths, the external dimensions of the plinth should be the same as the greenhouse
- If the base is too large, this can cause water to move towards the greenhouse and to seep underneath the building

\*\*For an ideal base, the protruding area should be sloping away 10mm\*\*

\*\*Dimensions show greenhouse external measurements only\*\*