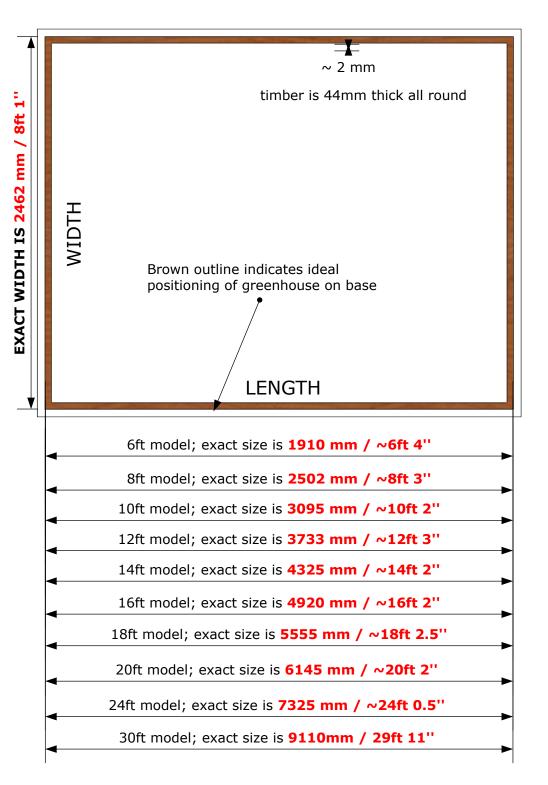

## 8ft Wide Kingsbury Cedar Greenhouse

## Base information

- For concrete and slab bases, we require a minimum of 50mm of base protruding from each side of the greenhouse
- · Concrete pads should be at least 4 inches thick, plinths 6 inches thick
- For brick and concrete plinths, the external dimensions of the plinth should be the same as the greenhouse
- If the base is too large, this can cause water to move towards the greenhouse and to seep underneath the building

\*\*For an ideal base, the protruding area should be sloping away 10mm\*\*

Bases must be flat and level, if not we may not be able to install, and a surcharge may be incurred for a second site visit

\*\*Dimensions show greenhouse external measurements only\*\*