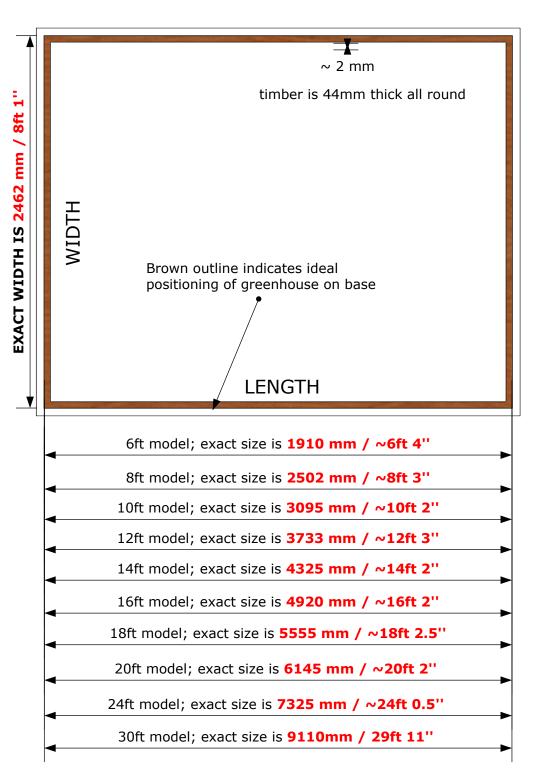

## 8ft Wide Chartley Cedar Greenhouse

## Base information

- For concrete and slab bases, we require a minimum of 50mm of base protruding from each side of the greenhouse
- · Concrete pads should be at least 4 inches thick, plinths 6 inches thick
- For brick and concrete plinths, the external dimensions of the plinth should be the same as the greenhouse
- If the base is too large, this can cause water to move towards the greenhouse and to seep underneath the building

\*\*For an ideal base, the protruding area should be sloping away 10mm\*\*

Bases must be flat and level, if not we may not be able to install, and a surcharge may be incurred for a second site visit

\*\*Dimensions show greenhouse external measurements only\*\*