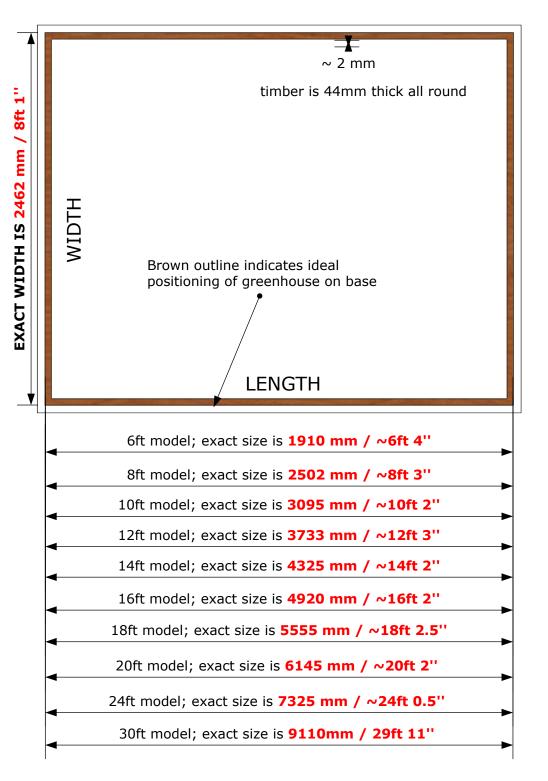

## 8ft Wide Bromley Cedar Greenhouse

## Base information

- For concrete and slab bases, we require a minimum of 50mm of base protruding from each side of the greenhouse
- · Concrete pads should be at least 4 inches thick, plinths 6 inches thick
- For brick and concrete plinths, the external dimensions of the plinth should be the same as the greenhouse
- If the base is too large, this can cause water to move towards the greenhouse and to seep underneath the building

\*\*For an ideal base, the protruding area should be sloping away 10mm\*\*

Bases must be flat and level, if not we may not be able to install, and a surcharge may be incurred for a second site visit

\*\*Dimensions show greenhouse external measurements only\*\*