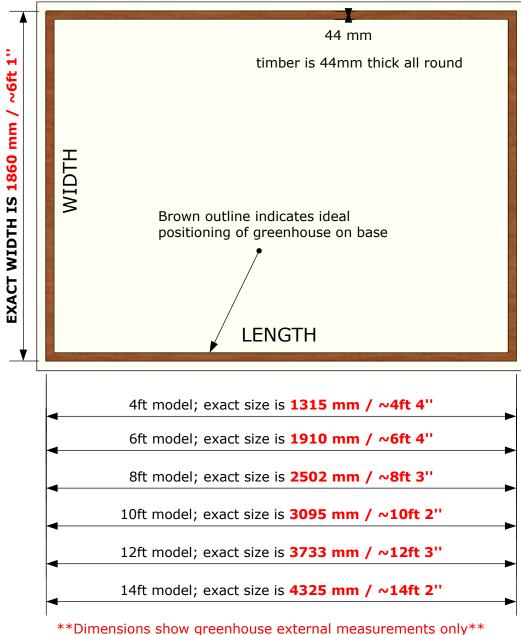

## 6ft Wide Kingsbury Cedar Greenhouse

## Base information

- For concrete and slab bases, we require 50mm of base protruding from each side of the greenhouse
- Concrete pads should be at least 4 inches thick, plinths 6 inches thick
- For brick and concrete plinths, the external dimensions of the plinth should be the same as the greenhouse
- If the base is too large, this can cause water to move towards the greenhouse and to seep underneath the building

For an ideal base, the protruding area should be sloping away 10mm\*\*

Bases must be flat and level, if not we may not be able to install, and a surcharge may be incurred for a second site visit