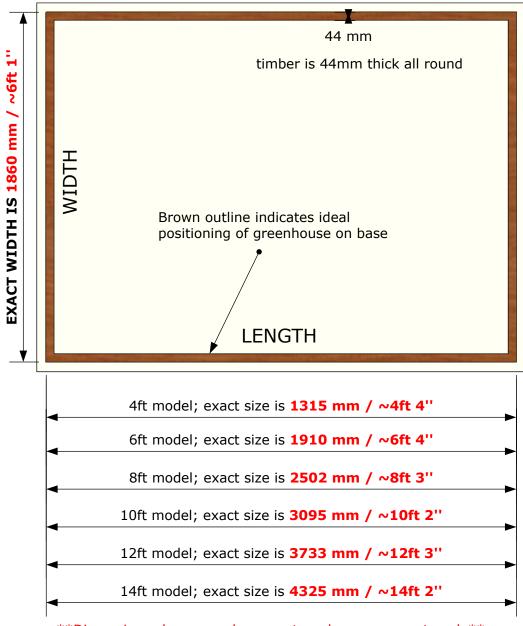

## <u>6ft Wide Chartley Cedar</u> <u>Greenhouse</u>

## Base information

- For concrete and slab bases, we require 50mm of base protruding from each side of the greenhouse
- · Concrete pads should be at least 4 inches thick, plinths 6 inches thick
- For brick and concrete plinths, the external dimensions of the plinth should be the same as the greenhouse
- If the base is too large, this can cause water to move towards the greenhouse and to seep underneath the building

For an ideal base, the protruding area should be sloping away 10mm\*\*

## Bases must be flat and level, if not we may not be able to install, and a surcharge may be incurred for a second site visit

\*\*Dimensions show greenhouse external measurements only\*\*