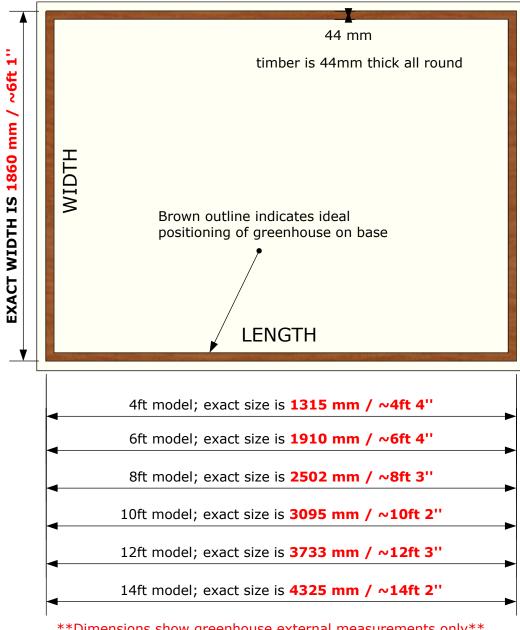

For an ideal base, the protruding area should be sloping away 10mm\*\*

Bases must be flat and level, if not we may not be able to install, and a surcharge may be incurred for a second site visit

EXACT WIDTH IS 1860 mm /

<sup>\*\*</sup>Dimensions show greenhouse external measurements only\*\*