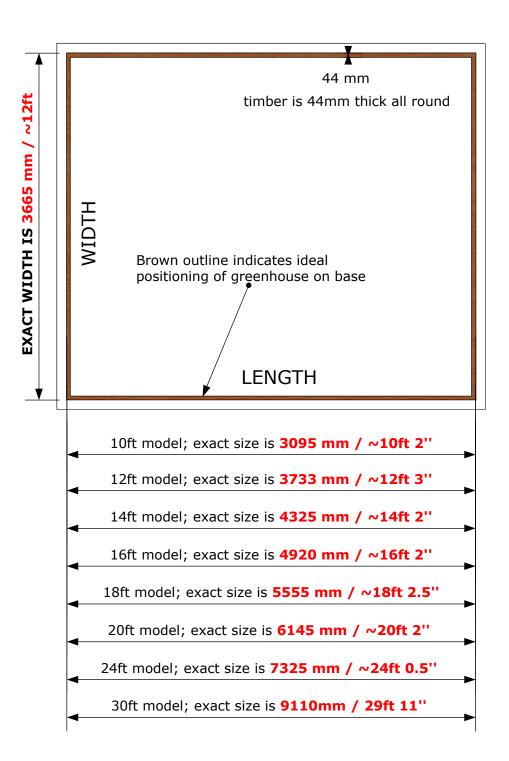

## 12ft Wide Kingsbury Cedar Greenhouse

## Base information

- For concrete and slab bases, we require a minimum of 50mm of base protruding from each side of the greenhouse
- · Concrete pads should be at least 4 inches thick, plinths 6 inches thick
- For brick and concrete plinths, the external dimensions of the plinth should be the same as the greenhouse
- If the base is too large, this can cause water to move towards the greenhouse and to seep underneath the building

\*\*For an ideal base, the protruding area should be sloping away 10mm\*\*

Bases must be flat and level, if not we may not be able to install, and a surcharge may be incurred for a second site visit

\*\*Dimensions show greenhouse external measurements only\*\*