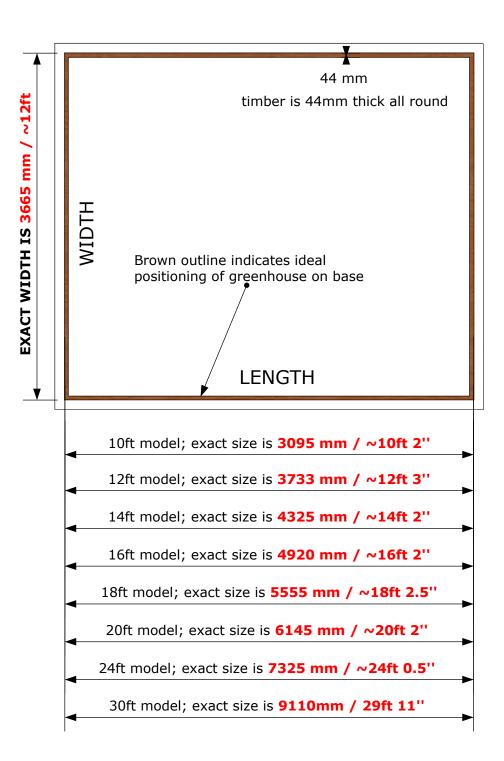

## 12ft Wide Kings Bromley Cedar Greenhouse

## Base information

- For concrete and slab bases, we require a minimum of 50mm of base protruding from each side of the greenhouse
- · Concrete pads should be at least 4 inches thick, plinths 6 inches thick
- For brick and concrete plinths, the external dimensions of the plinth should be the same as the greenhouse
- If the base is too large, this can cause water to move towards the greenhouse and to seep underneath the building

\*\*For an ideal base, the protruding area should be sloping away 10mm\*\*

Bases must be flat and level, if not we may not be able to install, and a surcharge may be incurred for a second site visit

\*\*Dimensions show greenhouse external measurements only\*\*