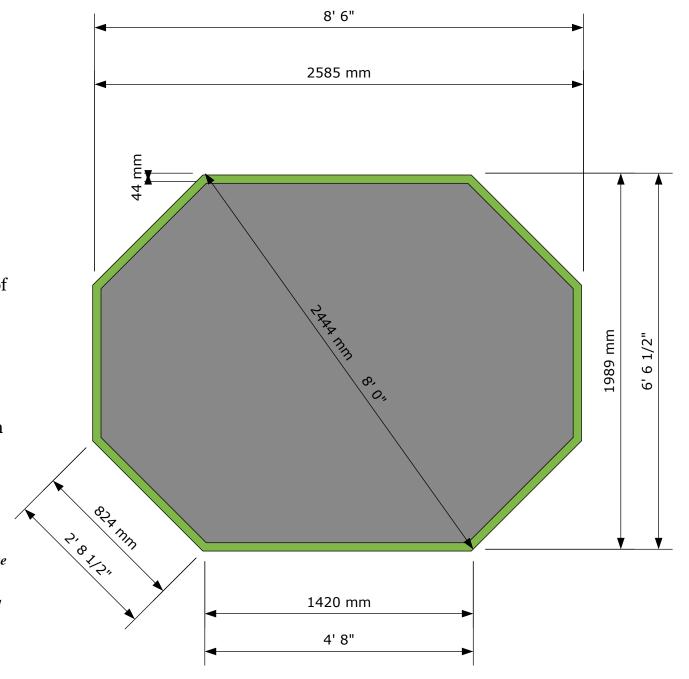

## Stramshall Greenhouse External Measurements

- Dimensions show external measurements of Greenhouse.
- Eaves height of Greenhouse 2000mm, 6'4.
- Total height of Greenhouse 2438mm, 8'.
- The base should be 100mm (4"), wider than the outside dimension of the Greenhouse.