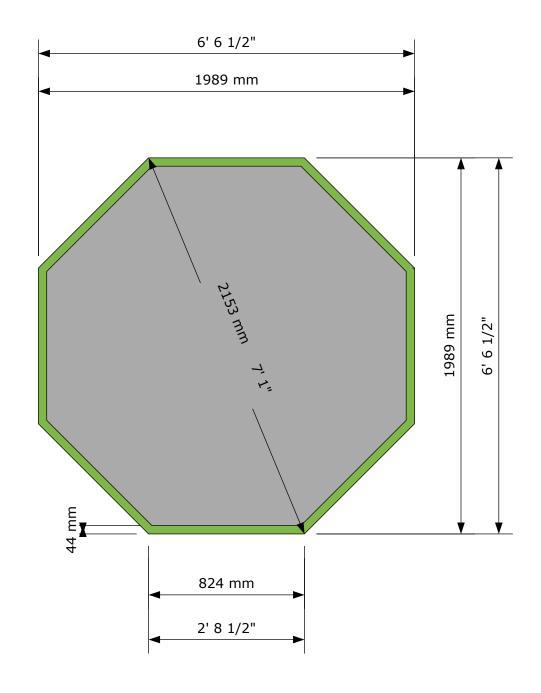

## <u>Loxley Greenhouse</u> <u>External Measurements</u>

- Dimensions show external measurements of Greenhouse.
- Eaves height of Greenhouse 2000mm, 6'4.
- Total height of Greenhouse 2438mm, 8'.
- The base should be 100mm (4"), wider than the outside dimension of the Greenhouse