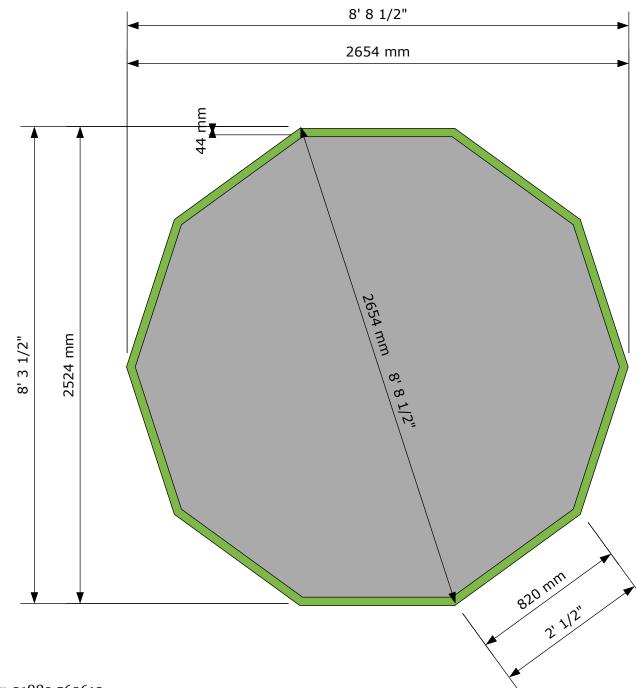

## <u>Dagdale Greenhouse External</u> <u>Measurements</u>

- Dimensions show external measurements of Greenhouse.
- Eaves height of Greenhouse 2000mm, 6'4.
- Total height of Greenhouse 2610mm, 8' 7".
- The base should be 100mm (4"), wider than the outside dimension of the Greenhouse.