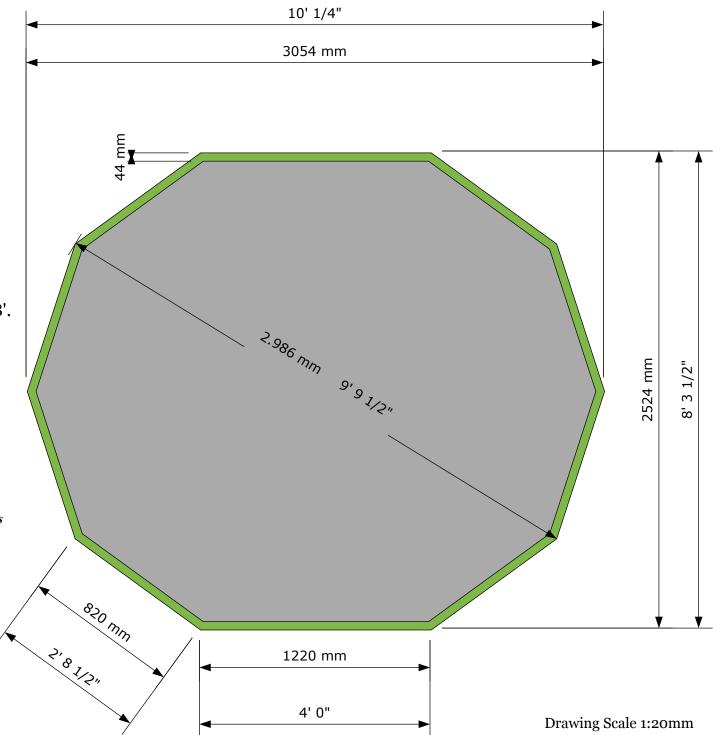

## Bramshall Greenhouse External Measurements

- Dimensions show external measurements of Greenhouse.
- Eaves height of Greenhouse 2000mm, 6'4.
- Total height of Greenhouse 2438mm, 8'.
- The base should be 100mm (4"), wider than the outside dimension of the Greenhouse.