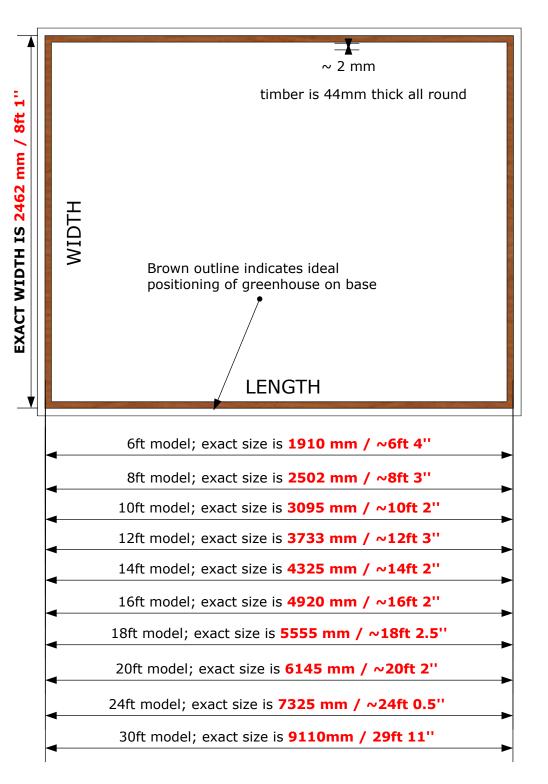

## 8ft Wide Kings Bromley Cedar Greenhouse

## Base information

- For concrete and slab bases, we require a minimum of 50mm of base protruding from each side of the greenhouse
- · Concrete pads should be at least 4 inches thick, plinths 6 inches thick
- For brick and concrete plinths, the external dimensions of the plinth should be the same as the greenhouse
- If the base is too large, this can cause water to move towards the greenhouse and to seep underneath the building

\*\*For an ideal base, the protruding area should be sloping away 10mm\*\*

Bases must be flat and level, if not we may not be able to install, and a surcharge may be incurred for a second site visit

\*\*Dimensions show greenhouse external measurements only\*\*