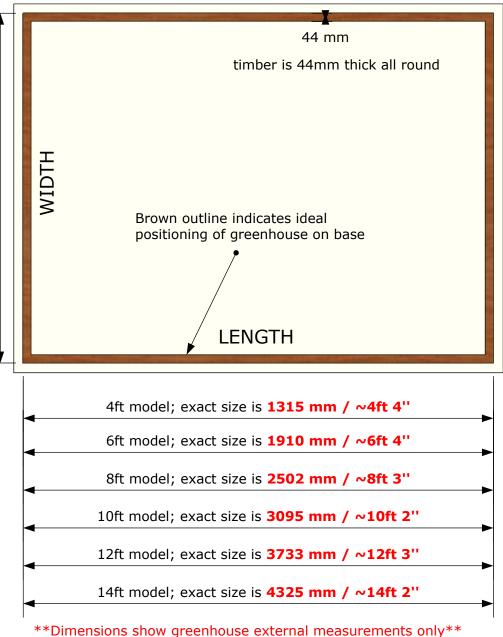

## Base information

- For concrete and slab bases, we require 50mm of base protruding from each side of the greenhouse
- Concrete pads should be at least 4 inches thick, plinths 6 inches thick
- For brick and concrete plinths, the external dimensions of the plinth should be the same as the greenhouse
- If the base is too large, this can cause water to move towards the greenhouse and to seep underneath the building

For an ideal base, the protruding area should be sloping away 10mm\*\*

Bases must be flat and level, if not we may not be able to install, and a surcharge may be incurred for a second site visit